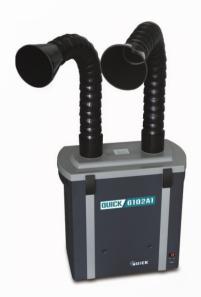

## **FUME EXTRACTOR**

### QUICK/6101A1 QUICK/6102A1

#### Features

- Integrative structure design, easy installation, agile movemento lay any pipelines.
- Large-power brushless DC fan generates large air flow.
- Low noise.
- Triple filter design, remove hazardous substances from fumeolodyessatety. IPre-filter and main filter can be replaced separately to make full use of filters and cut down cost
- Built-in air cycling filtering system, avoid dischargingdhaicout/side.
- Both air flow and arms adjustable.

#### Specifications

| 02A1         |
|--------------|
| а            |
| /h           |
| ı³/h         |
| .97%         |
|              |
|              |
| ) × 500(H)mm |
|              |
| .5kg         |
| ,            |