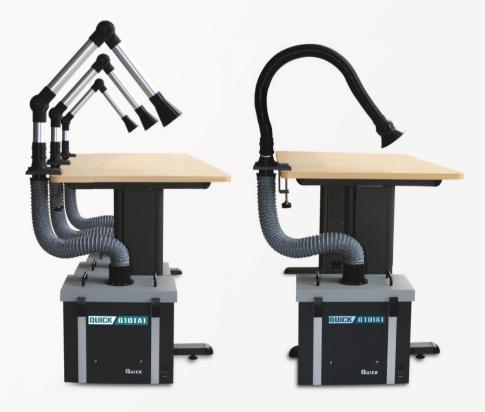

### QUICK/6101A1 QUICK/6102A1

#### Features

- Integrative structure design, easy installation, agile movemento lay any pipelines.
- Large-power brushless DC fan generates large air flow.
- Low noise.
- Triple filter design, remove hazardous substances from fumeolodyessatety. IPre-filter and main filter can be replaced separately to make full use of filters and cut down cost
- Built-in air cycling filtering system, avoid dischargingdhaicout/side.
- Both air flow and arms adjustable.