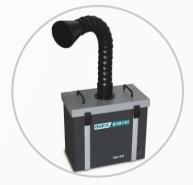

## **FUME EXTRACTOR**

### QUICK/6101A1 QUICK/6102A1

#### Features

- Integrative structure design, easy installation, agile movemento lay any pipelines.
- Large-power brushless DC fan generates large air flow.
- Low noise.
- Triple filter design, remove hazardous substances from fumeolodyessatety. IPre-filter and main filter can be replaced separately to make full use of filters and cut down cost
- Built-in air cycling filtering system, avoid dischargingdhaicout/side.
- Both air flow and arms adjustable.