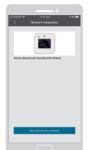

#### Let's Get Started to Use

Apple Store or the Google Play Store.

(APP name: AirRadio)

After logging in successfully. scan the QR code or type in the device ID to bind the device.

account (register firstly if you don't have an account).

Connect the device to WiFi according to the wizard in app.

Fnter the name and password of the WIFI hot point and touch "bind".

After finishing network connection, checking the air quality is available now.