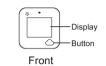

## Product Overview

Build-in lithium battery

6 Attention

section.

1) Air Radio is compatible with mobile devices with Android or IOS system.

To realize the full functions of Air Radio A2- Color, the device

## Operation

- 1) Press the button 3s to power on/off the device.
- 2) Hit the butoon to switch the screen page.

Application Requirement

stable WIFI signal and with smart mobilephone.