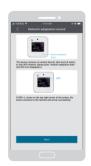

Connect the device to WiFi according to the wizard in app.

Fnter the name and password of the WIFI hot point and touch "bind".

After finishing network connection, checking the air quality is available now.

#### Note:

- 1. The network configuration has time limit. If the device could not be linked with router in the specified length of time, the network connection fails.
- 2. This product has automatic reconnect function. If it is not reconnected after 5 minutes, the WiFi icon will disappear and remind to reconnect the network.
- 3. If network connection failed, please reconnect network according to the above steps.