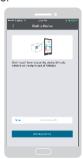

#### Let's Get Started to Use

Apple Store or the Google Play Store.

(APP name: AirRadio)

After logging in successfully. scan the QR code or type in the device ID to bind the device.

account (register firstly if you don't have an account).