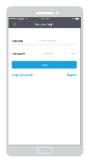

#### Let's Get Started to Use

Apple Store or the Google Play Store.

(APP name: AirRadio)

After logging in successfully. scan the QR code or type in the device ID to bind the device.

account (register firstly if you don't have an account).

Connect the device to WiFi according to the wizard in app.

Fnter the name and password of the WIFI hot point and touch "bind".

After finishing network connection, checking the air quality is available now.