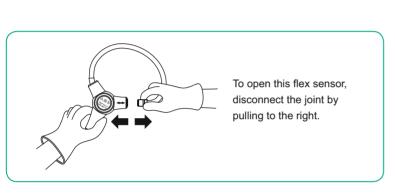

## • KEW 2210R Specifications

| AC A (RMS)                       |          |                                                                                                                                |
|----------------------------------|----------|--------------------------------------------------------------------------------------------------------------------------------|
|                                  | Range    | 30.00 / 300.0 / 3000A                                                                                                          |
|                                  | Accuracy | ±3%rdg±5dgt(45~500Hz) (At the center of the circle formed by the flexible sensor)                                              |
| Conductor size                   |          | ø150mm max.                                                                                                                    |
| Influence of Conductor position  |          | Additional ±3%(max) depending on the distance from the center position                                                         |
| Overload Protection              |          | 5000A AC for 10 seconds                                                                                                        |
| Applicable standards             |          | IEC61010-1, IEC61010-2-030<br>CATIII 1000V / CATIV 600V Pollution degree 2<br>IEC61010-2-032, IEC61326-1(EMC)<br>IEC60529 IP40 |
| Operating temperature & humidity |          | 0 - +50°C, less than 80% RH (without condensation)                                                                             |
| Storage temperature & humidity   |          | -10 - +60°C, less than 70% RH (without condensation)                                                                           |
| Power source                     |          | R03/LR03(AAA)(1.5V) x2 *Continuous measuring time : approx. 120 hours (Auto power off : approx. 15 minutes)                    |
| Dimension                        |          | 120(L)x70(W)x26(D)mm : Display unit<br>1.8m : Sensor cable                                                                     |
| Weight                           |          | Approx. 300g (including batteries)                                                                                             |