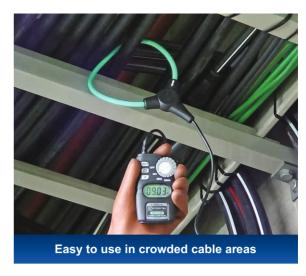

## The best 3000A AC clamp meter

suitable for a hard-to-clamp crowded wiring places