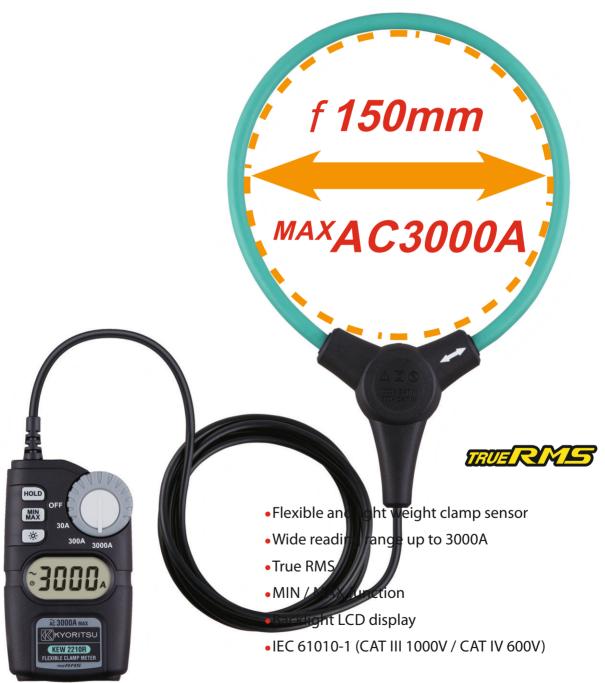

## FLEXIBLE CLAMP METER KEW 2210R

## The best 3000A AC clamp meter

suitable for a hard-to-clamp crowded wiring places

## • KEW 2210R Specifications

| AC A (RMS)                       |          |                                                                                                                                |
|----------------------------------|----------|--------------------------------------------------------------------------------------------------------------------------------|
|                                  | Range    | 30.00 / 300.0 / 3000A                                                                                                          |
|                                  | Accuracy | ±3%rdg±5dgt(45~500Hz) (At the center of the circle formed by the flexible sensor)                                              |
| Conductor size                   |          | ø150mm max.                                                                                                                    |
| Influence of Conductor position  |          | Additional ±3%(max) depending on the distance from the center position                                                         |
| Overload Protection              |          | 5000A AC for 10 seconds                                                                                                        |
| Applicable standards             |          | IEC61010-1, IEC61010-2-030<br>CATIII 1000V / CATIV 600V Pollution degree 2<br>IEC61010-2-032, IEC61326-1(EMC)<br>IEC60529 IP40 |
| Operating temperature & humidity |          | 0 - +50°C, less than 80% RH (without condensation)                                                                             |
| Storage temperature & humidity   |          | -10 - +60°C, less than 70% RH (without condensation)                                                                           |
| Power source                     |          | R03/LR03(AAA)(1.5V) x2 *Continuous measuring time : approx. 120 hours (Auto power off : approx. 15 minutes)                    |
| Dimension                        |          | 120(L)x70(W)x26(D)mm : Display unit<br>1.8m : Sensor cable                                                                     |
| Weight                           |          | Approx. 300g (including batteries)                                                                                             |