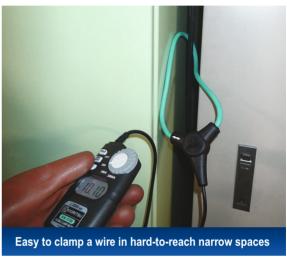

## The best 3000A AC clamp meter

suitable for a hard-to-clamp crowded wiring places