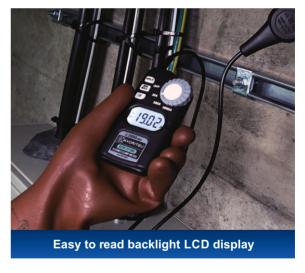

## The best 3000A AC clamp meter

suitable for a hard-to-clamp crowded wiring places